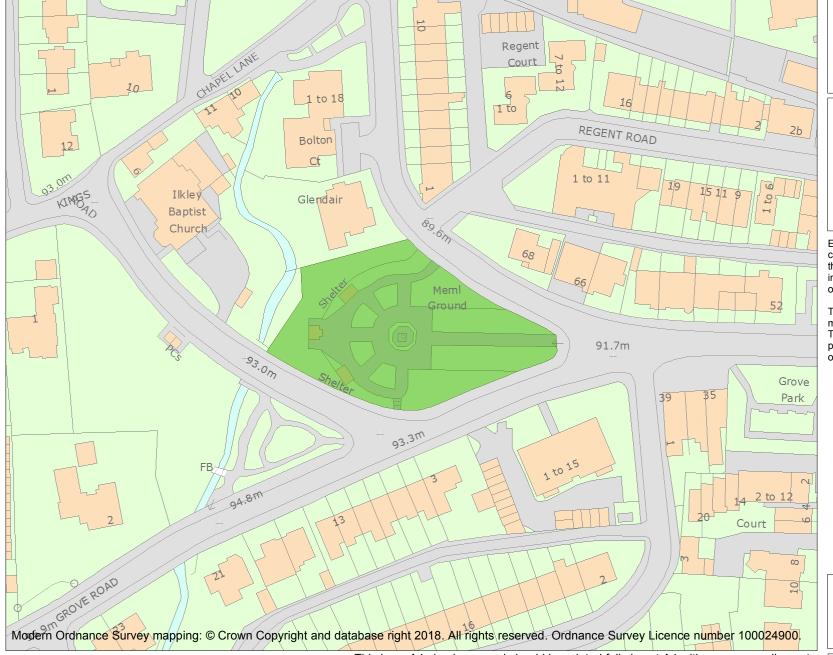

This is an A4 sized map and should be printed full size at A4 with no page scaling set.

Name: Ilkley Memorial Gardens

**Heritage Category:** 

Park and Garden

1441192

List Entry No :

Grade:

County:

District: Bradford

Parish: Ilkley

Each official record of a registered garden or other land contains a map. The map here has been translated from the official map and that process may have introduced inaccuracies. Copies of maps that form part of the official record can be obtained from Historic England.

This map was delivered electronically and when printed may not be to scale and may be subject to distortions. The map and grid references are for identification purposes only and must be read in conjunction with other information in the record.

List Entry NGR: SE1132847610

**Map Scale:** 1:1250

Print Date: 25 August 2024

HistoricEngland.org.uk